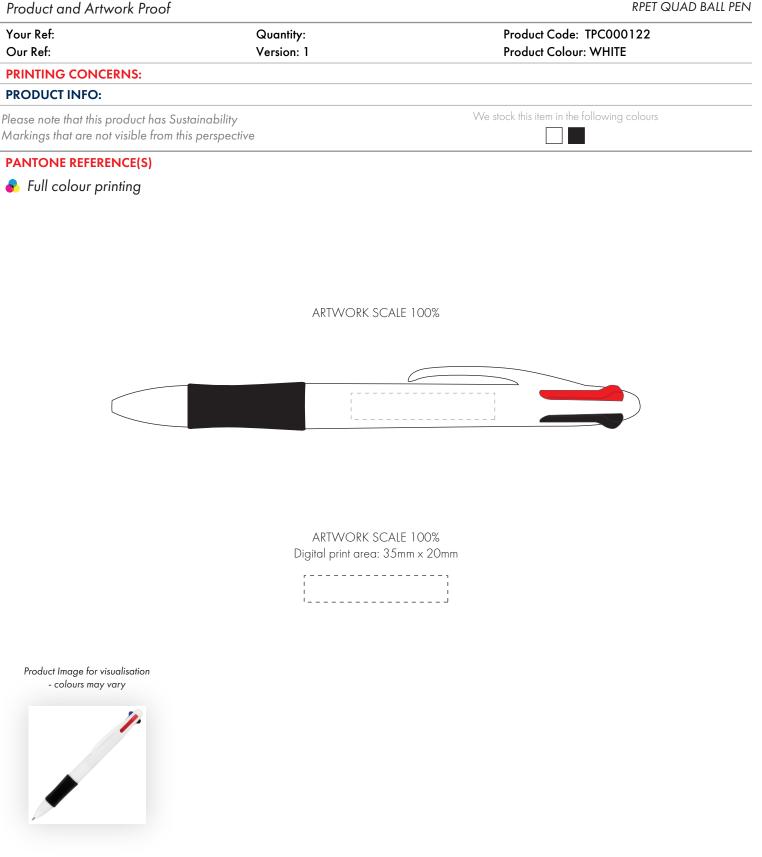

The dashed line is to demonstrate print area and will not appear on your printed item

- 1. Your order will not go in to print and production time cannot be confirmed, unless artwork has been approved via the online system.
- 2. Once printed, artwork cannot be amended, mistakes must be rectified at visual stage.
- 3. Claims for faulty goods will be honoured, only if the goods are returned to us. We will not issue credits/refunds for items that have been distributed. Please ensure that goods are satisfactory before distribution